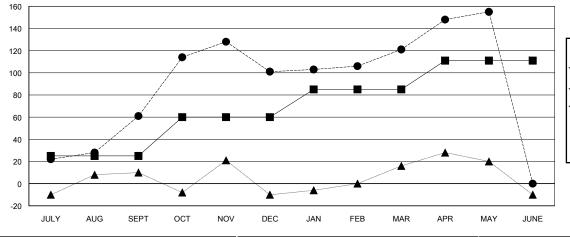

# **LOCATION THAILAND**

**GMT CA** 

| Clubs  RESULTS FOR 2018-2019 |   |   |   | Members  RESULTS FOR 2018-2019 |    |    |    |
|------------------------------|---|---|---|--------------------------------|----|----|----|
|                              |   |   |   |                                |    |    |    |
| JULY/AUG/SEPT                | 1 | 2 | 0 | JULY/AUG/SEPT                  | 25 | 78 | 17 |
| OCT/NOV/DEC                  | 0 | 0 | 0 | OCT/NOV/DEC                    | 35 | 76 | 31 |
| JAN/FEB/MAR                  | 0 | 0 | 0 | JAN/FEB/MAR                    | 25 | 26 | 5  |
| APR/MAY/JUNE                 | 0 | 0 | 0 | APR/MAY/JUNE                   | 26 | 41 | 4  |

## GOALS AND ACTUAL MEMBERS CUMULATIVE

| DROPPED CLUBS: 0 |    |
|------------------|----|
| DROPPED MEMBERS  |    |
| DECEASED         | 4  |
| CLUB CANCELLED   | 0  |
| OTHER            | 53 |
| TOTAL            | 57 |