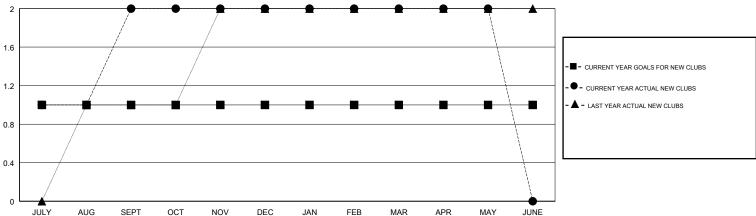

# **LOCATION THAILAND**

**GMT CA** 

| Clubs  RESULTS FOR 2018-2019 |   |   |   | Members  RESULTS FOR 2018-2019 |    |    |    |
|------------------------------|---|---|---|--------------------------------|----|----|----|
|                              |   |   |   |                                |    |    |    |
| JULY/AUG/SEPT                | 1 | 2 | 0 | JULY/AUG/SEPT                  | 25 | 78 | 17 |
| OCT/NOV/DEC                  | 0 | 0 | 0 | OCT/NOV/DEC                    | 35 | 76 | 31 |
| JAN/FEB/MAR                  | 0 | 0 | 0 | JAN/FEB/MAR                    | 25 | 26 | 5  |
| APR/MAY/JUNE                 | 0 | 0 | 0 | APR/MAY/JUNE                   | 26 | 41 | 4  |

| 28 CLUBS OF 39 ADDED 1 OR MORE |  |
|--------------------------------|--|
| NEW MEMBERS                    |  |
|                                |  |
|                                |  |
|                                |  |